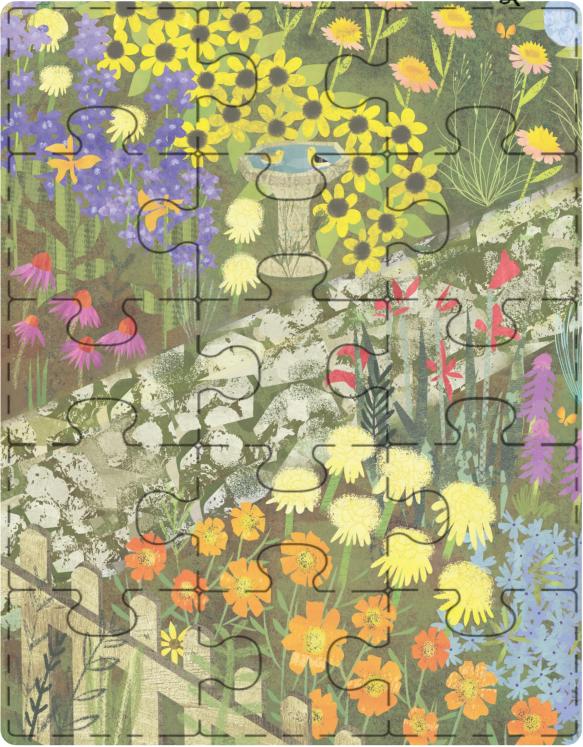

## **GARDEN PUZZLE**

In the garden, flowers grow. Put this puzzle together to see all the different flowers in the garden. Cut along the dotted lines. Mix up the pieces, then put them back together.

May be reproduced at no charge.