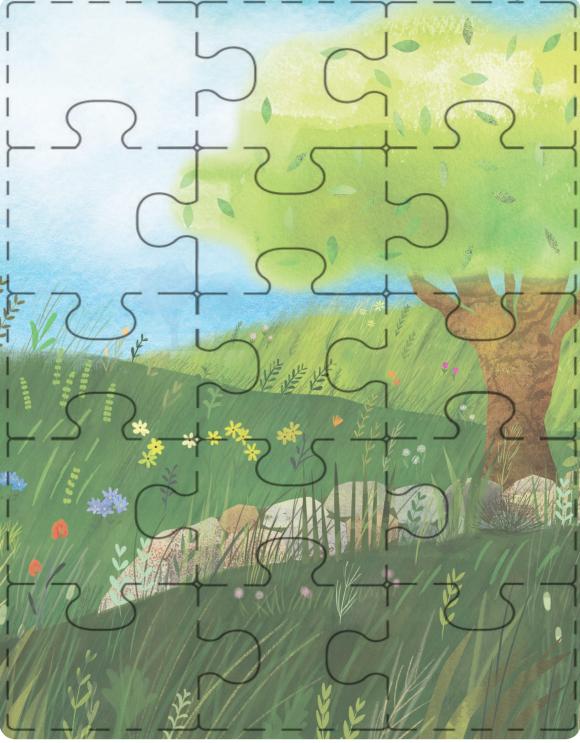

## **MEADOW PUZZLE**

Put this puzzle together to see a sea of sighing grasses sweeping across the meadow. Cut along the dotted lines. Mix up the pieces, then put them back together.

May be reproduced at no charge.