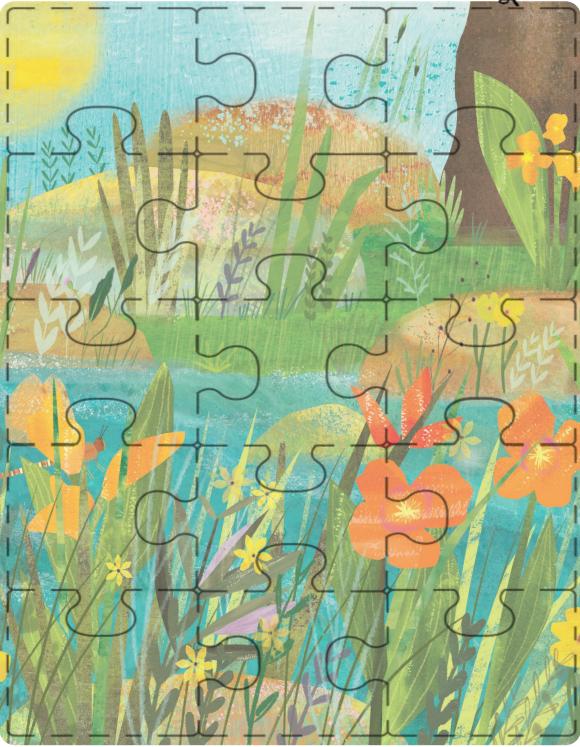

## **BROOK PUZZLE**

Put this puzzle together to see a bubbling brook. Cut along the dotted lines. Mix up the pieces, then put them back together.

May be reproduced at no charge.